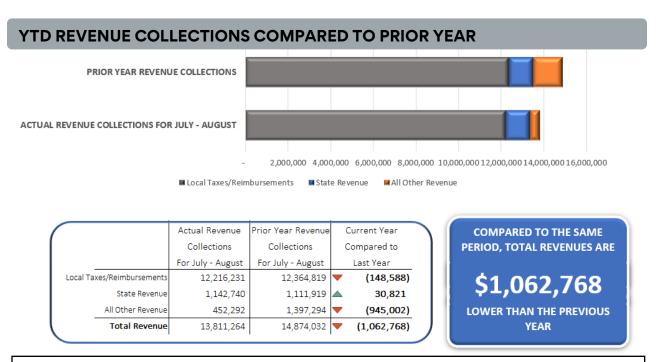

#### FISCAL YEAR 2024 REVENUE ANALYSIS - AUGUST

#### AUGUST REVENUE COLLECTIONS COMPARED TO PRIOR YEAR REVENUE AUGUST FY2024 REVENUE 1,000,000 2,000,000 3,000,000 4,000,000 5,000,000 ■ Local Taxes/Reimbursements ■ State Revenue All Other Revenue Actual Revenue Prior Year Actual Collections Revenue Compared to Actual revenue for the For August Collections Last Year month was up Local Taxes/Reimbursements 3,612,889 2,767,573 845,316 598,848 33,298 State Revenue 632,146 \$1,114,760 236,146 297,392 61,246 All Other Revenue compared to last year. 1,114,760 4,542,427 3,427,667 Total Revenue

Local tax revenue is down over prior year due to a timing variance in property tax advance payments. All other revenue is up due to eRate funding and interest earnings.

Local taxes are down over prior year due to a decrease in the income tax payment. All other revenue is down due to a decrease in the return of advance payment this year.