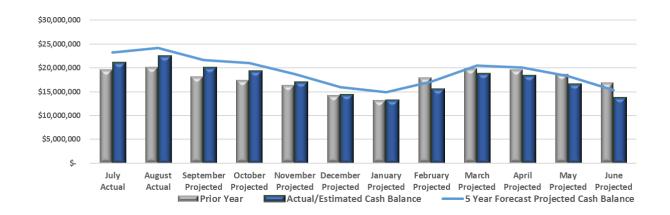

### FISCAL YEAR 2024 VARIANCE AND CASH BALANCE COMPARISON

August 2023 cash balance is \$2,390,491 more than August 2022, primarily due to the carryover cash balance from the prior year.