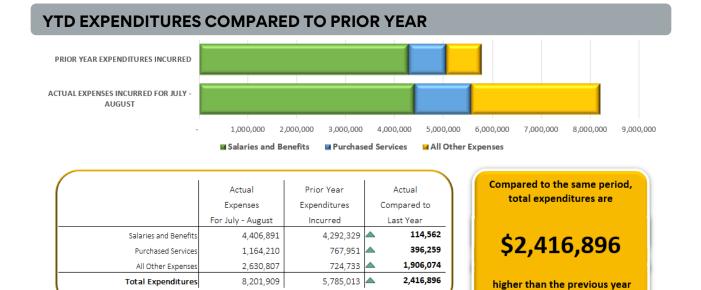

#### FISCAL YEAR 2024 EXPENDITURE ANALYSIS - AUGUST

#### **AUGUST EXPENDITURES COMPARED TO PRIOR YEAR**

Purchased services is up due to timing of electric payment and annual tuition payments for special education students.

Purchased services includes timing variances on custodial contract, utilities, and special education tuition. All other expenditures includes the transfer out to the capital projects fund.