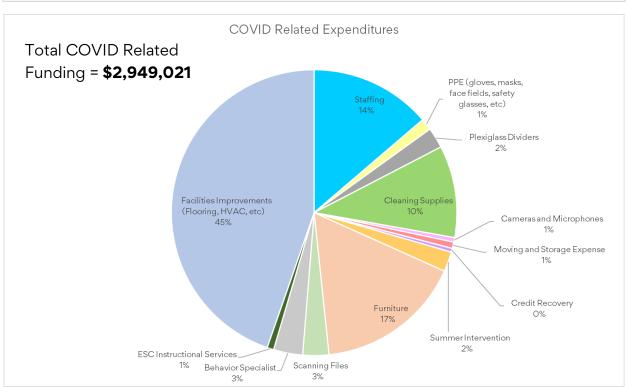

#### **COVID-19 RELATED EXPENDITURES THROUGH AUGUST 2023**

## **COVID-19 RELATED EXPENDITURES THROUGH AUGUST 2023**

|                                                                |       |                |                                   |                 |                   | ESSER (General   |    | LCESC Extended     |
|----------------------------------------------------------------|-------|----------------|-----------------------------------|-----------------|-------------------|------------------|----|--------------------|
|                                                                |       | ESSER II       | II ARP/ESSER III Assembly Allocat |                 | embly Allocation) | Learning Grant   |    |                    |
| Beginning Date of Eligible Expenses:                           | Ma    | rch 13, 2020   | N                                 | March 13, 2020  |                   | March 13, 2020   |    | March 13, 2020     |
| Ending Date of Eligible Expenses:                              | Septe | ember 30, 2023 | Sep                               | tember 30, 2024 | Se                | ptember 30, 2024 | S  | September 30, 2024 |
| Allocation                                                     | \$    | 352,131.24     | \$                                | 791,398.64      | \$                | 1,309,562.72     | \$ | 66,774.00          |
| Staffing*                                                      | \$    | 184,546.93     | \$                                | 51,427.22       | \$                | 77,643.24        |    |                    |
| PPE (gloves, masks, face fields, safety glasses, etc)          | \$    | 17,451.50      |                                   |                 |                   |                  |    |                    |
| Plexiglass Dividers                                            | \$    | 6,264.91       |                                   |                 |                   |                  |    |                    |
| Cleaning Supplies/Hand Sanitizer                               | \$    | 27,820.92      | \$                                | 13,587.21       |                   |                  |    |                    |
| Cameras and Microphones                                        |       |                |                                   |                 |                   |                  |    |                    |
| Moving and Storage Expense                                     | \$    | 18,219.99      | \$                                | 5,600.00        |                   |                  |    |                    |
| Credit Recovery                                                | \$    | 2,587.50       |                                   | 2193.5          |                   |                  |    |                    |
| Lexia/ST Math                                                  |       |                | \$                                | 66,635.00       |                   |                  |    |                    |
| Summer Intervention                                            | \$    | 43,559.93      | \$                                | 35,694.39       |                   |                  |    |                    |
| Facilities Improvements (Flooring, HVAC, etc)                  | \$    | 51,679.56      | \$                                | 531,856.41      | \$                | 1,187,857.78     |    |                    |
| Furniture                                                      |       |                | \$                                | 75,095.02       |                   |                  |    |                    |
| Scanning Files                                                 |       |                |                                   |                 |                   |                  |    |                    |
| Behavior Specialist                                            |       |                |                                   |                 |                   |                  |    |                    |
| ESC Instructional Services                                     |       |                |                                   |                 |                   |                  |    |                    |
|                                                                |       |                |                                   |                 |                   |                  |    |                    |
| Total Spent                                                    | \$    | 352,131.24     | \$                                | 782,088.75      | \$                | 1,265,501.02     | \$ | -                  |
| Francisco de Rodente d                                         |       |                |                                   |                 |                   |                  |    |                    |
| Encumbered or Budgeted                                         |       |                |                                   |                 | \$                | 44,061.70        | \$ | 66,774.00          |
| Staffing PPE (gloves, masks, face fields, safety glasses, etc) |       |                |                                   |                 | Ş                 | 44,061.70        | ۶  | 66,774.00          |
| Plexiglass Dividers                                            |       |                |                                   |                 |                   |                  |    |                    |
| S .                                                            |       |                |                                   |                 |                   |                  |    |                    |
| Cleaning Supplies                                              |       |                |                                   |                 |                   |                  |    |                    |
| Cameras and Microphones                                        |       |                |                                   |                 |                   |                  |    |                    |
| Moving and Storage Expense                                     |       |                |                                   |                 |                   |                  |    |                    |
| Credit Recovery                                                |       |                | ۸.                                | 0.200.00        |                   |                  |    |                    |
| Summer Intervention                                            |       |                | \$                                | 9,309.89        |                   |                  |    |                    |
| Facilities Improvements (Flooring, HVAC, etc)                  |       |                |                                   |                 |                   |                  |    |                    |
| Furniture                                                      |       |                |                                   |                 |                   |                  |    |                    |
| Scanning Files                                                 |       |                |                                   |                 |                   |                  |    |                    |
| Behavior Specialist                                            |       |                |                                   |                 |                   |                  |    |                    |
| ESC Instructional Services                                     |       |                |                                   |                 |                   |                  |    |                    |
| Total Encumbered or Budgeted                                   | \$    | -              | \$                                | 9,309.89        | \$                | 44,061.70        | \$ | 66,774.00          |
| <u> </u>                                                       |       |                |                                   | •               |                   | -                |    | -                  |
| Remaining Balance                                              | \$    | -              | \$                                | 0.00            | \$                | -                | \$ | -                  |