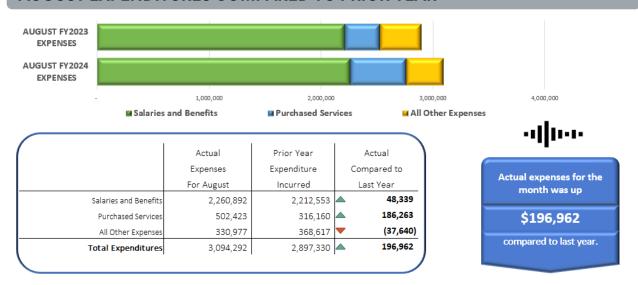

#### FISCAL YEAR 2024 EXPENDITURE ANALYSIS - AUGUST

#### **AUGUST EXPENDITURES COMPARED TO PRIOR YEAR**

Purchased services is up due to timing of electric payment and annual tuition payments for special education students.

Purchased services includes timing variances on custodial contract, utilities, and special education tuition. All other expenditures includes the transfer out to the capital projects fund.