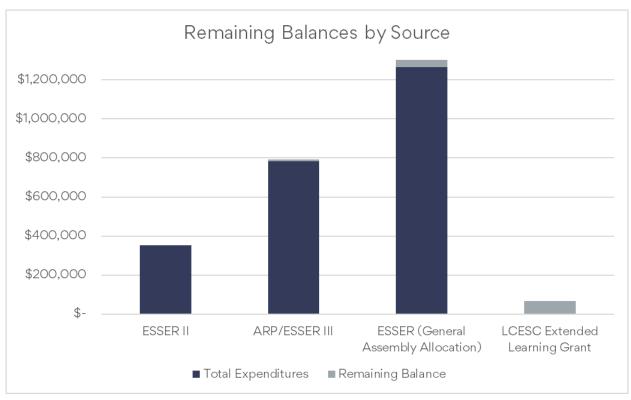

#### **COVID-19 RELATED EXPENDITURES THROUGH AUGUST 2023**

## **COVID-19 RELATED EXPENDITURES THROUGH AUGUST 2023**

|                                                                |       |                |                                   |                 |                   | ESSER (General   |    | LCESC Extended     |
|----------------------------------------------------------------|-------|----------------|-----------------------------------|-----------------|-------------------|------------------|----|--------------------|
|                                                                |       | ESSER II       | II ARP/ESSER III Assembly Allocat |                 | embly Allocation) | Learning Grant   |    |                    |
| Beginning Date of Eligible Expenses:                           | Ma    | rch 13, 2020   | N                                 | March 13, 2020  |                   | March 13, 2020   |    | March 13, 2020     |
| Ending Date of Eligible Expenses:                              | Septe | ember 30, 2023 | Sep                               | tember 30, 2024 | Se                | ptember 30, 2024 | S  | September 30, 2024 |
| Allocation                                                     | \$    | 352,131.24     | \$                                | 791,398.64      | \$                | 1,309,562.72     | \$ | 66,774.00          |
| Staffing*                                                      | \$    | 184,546.93     | \$                                | 51,427.22       | \$                | 77,643.24        |    |                    |
| PPE (gloves, masks, face fields, safety glasses, etc)          | \$    | 17,451.50      |                                   |                 |                   |                  |    |                    |
| Plexiglass Dividers                                            | \$    | 6,264.91       |                                   |                 |                   |                  |    |                    |
| Cleaning Supplies/Hand Sanitizer                               | \$    | 27,820.92      | \$                                | 13,587.21       |                   |                  |    |                    |
| Cameras and Microphones                                        |       |                |                                   |                 |                   |                  |    |                    |
| Moving and Storage Expense                                     | \$    | 18,219.99      | \$                                | 5,600.00        |                   |                  |    |                    |
| Credit Recovery                                                | \$    | 2,587.50       |                                   | 2193.5          |                   |                  |    |                    |
| Lexia/ST Math                                                  |       |                | \$                                | 66,635.00       |                   |                  |    |                    |
| Summer Intervention                                            | \$    | 43,559.93      | \$                                | 35,694.39       |                   |                  |    |                    |
| Facilities Improvements (Flooring, HVAC, etc)                  | \$    | 51,679.56      | \$                                | 531,856.41      | \$                | 1,187,857.78     |    |                    |
| Furniture                                                      |       |                | \$                                | 75,095.02       |                   |                  |    |                    |
| Scanning Files                                                 |       |                |                                   |                 |                   |                  |    |                    |
| Behavior Specialist                                            |       |                |                                   |                 |                   |                  |    |                    |
| ESC Instructional Services                                     |       |                |                                   |                 |                   |                  |    |                    |
|                                                                |       |                |                                   |                 |                   |                  |    |                    |
| Total Spent                                                    | \$    | 352,131.24     | \$                                | 782,088.75      | \$                | 1,265,501.02     | \$ | -                  |
| Francisco de Rodente d                                         |       |                |                                   |                 |                   |                  |    |                    |
| Encumbered or Budgeted                                         |       |                |                                   |                 | \$                | 44,061.70        | \$ | 66,774.00          |
| Staffing PPE (gloves, masks, face fields, safety glasses, etc) |       |                |                                   |                 | Ş                 | 44,061.70        | ۶  | 66,774.00          |
| Plexiglass Dividers                                            |       |                |                                   |                 |                   |                  |    |                    |
| S .                                                            |       |                |                                   |                 |                   |                  |    |                    |
| Cleaning Supplies                                              |       |                |                                   |                 |                   |                  |    |                    |
| Cameras and Microphones                                        |       |                |                                   |                 |                   |                  |    |                    |
| Moving and Storage Expense                                     |       |                |                                   |                 |                   |                  |    |                    |
| Credit Recovery                                                |       |                | ۸.                                | 0.200.00        |                   |                  |    |                    |
| Summer Intervention                                            |       |                | \$                                | 9,309.89        |                   |                  |    |                    |
| Facilities Improvements (Flooring, HVAC, etc)                  |       |                |                                   |                 |                   |                  |    |                    |
| Furniture                                                      |       |                |                                   |                 |                   |                  |    |                    |
| Scanning Files                                                 |       |                |                                   |                 |                   |                  |    |                    |
| Behavior Specialist                                            |       |                |                                   |                 |                   |                  |    |                    |
| ESC Instructional Services                                     |       |                |                                   |                 |                   |                  |    |                    |
| Total Encumbered or Budgeted                                   | \$    | -              | \$                                | 9,309.89        | \$                | 44,061.70        | \$ | 66,774.00          |
| <u> </u>                                                       |       |                |                                   | •               |                   | -                |    | -                  |
| Remaining Balance                                              | \$    | -              | \$                                | 0.00            | \$                | -                | \$ | -                  |